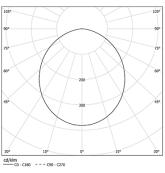

esign: O/M

LED light source with good colour consistency and long operation lifespan.

LED CRI>80 / >50.000h, L80/B10 / 3-step MacAdam Power supply included. IP20 | 230Vac | 50/60Hz



|  | Structure             | Diffuser              |
|--|-----------------------|-----------------------|
|  | 1 Profile             | A Polycarbonate frost |
|  | 2 End caps            | diffuser              |
|  | 3 Fitting accessories | Light Source          |
|  | 4 Profile coupling    | B LED Modules         |

| 4000K      | Light Source | Luminaire |
|------------|--------------|-----------|
| Power      | 12W          | 14,6W     |
| Flux       | 2265lm       | 1090lm    |
| Efficiency | 189lm/W      | 74lm/W    |
| LOR        | -            | 48%       |
| UGR        | -            | <25       |



Diffuse Application

Beam angle

Weight 0,51Kg

mm

## 839

## Finishes

Choose the length and layout of the system exactly as you want it, to model the right lighting functions for different tasks. For further information please contact: support@om-light.com

Data according to regulations 2019/2020/EU supplemented by 2021/341 |2019/2015/EU supplemented by 2021/340/EU Energy Consumption Labelling Ordinance. This product contains light sources of efficiency class C Model Identifier 89603212, 89603217