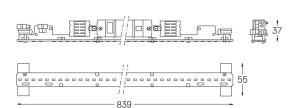

## **U60** Made-to-measure

20W / 1875lm / 4000K / On/Off / Diffuse / 839mm

61967

Design: O/M

LED light source with good colour consistency and long operation lifespan.

LED CRI>80 / >50.000h, L80/B10 / 3-step MacAdam Power supply included. IP20 | 230Vac | 50/60Hz

| Structure             | Diffuser              |
|-----------------------|-----------------------|
| 1 Profile             | A Polycarbonate frost |
| 2 End caps            | diffuser              |
| 3 Fitting accessories | Light Source          |

B LED Modules

4 Profile coupling

| 1000K      | Light Source | Luminaire |
|------------|--------------|-----------|
| Power      | 20W          | 24,4W     |
| Flux       | 3900lm       | 1875lm    |
| Efficiency | 195lm/W      | 77lm/W    |
| LOR        | -            | 48%       |
| UGR        | -            | <25       |

Diffuse Application

Beam angle

Weight 0,51Kg