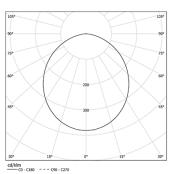

B LED Modules

4 Profile coupling

| 1000K      | Light Source | Luminaire |
|------------|--------------|-----------|
| Power      | 20W          | 24,4W     |
| Flux       | 3900lm       | 1875lm    |
| Efficiency | 195lm/W      | 77lm/W    |
| LOR        | -            | 48%       |
| UGR        | -            | <25       |

Diffuse Application

Beam angle

Weight 0,51Kg