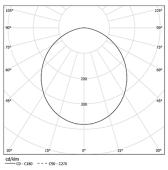

ight source with good colour consistency and long operation lifespan.

LED CRI>80 / >50.000h, L80/B10 / 3-step MacAdam Power supply included. IP20 | 230Vac | 50/60Hz



| 0 0                   |                       |
|-----------------------|-----------------------|
| Structure             | Diffuser              |
| 1 Profile             | A Polycarbonate frost |
| 2 End caps            | diffuser              |
| 3 Fitting accessories | Light Source          |

B LED Modules

4 Profile coupling

| 1000K      | Light Source | Luminaire |
|------------|--------------|-----------|
| Power      | 16W          | 19,5W     |
| Flux       | 3020lm       | 1450lm    |
| Efficiency | 189lm/W      | 74lm/W    |
| LOR        | -            | 48%       |
| UGR        | -            | <25       |



Diffuse Application

Beam angle

Weight 0,57Kg

mm

## 1119

## Finishes

Choose the length and layout of the system exactly as you want it, to model the right lighting functions for different tasks. For further information please contact: support@om-light.com

Data according to regulations 2019/2020/EU supplemented by 2021/341 |2019/2015/EU supplemented by 2021/340/EU Energy Consumption Labelling Ordinance. This product contains light sources of efficiency class C Model Identifier 89603217