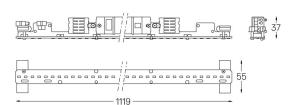

## **U60** Made-to-measure

27W / 2500lm / 4000K / On/Off / Diffuse / 1119mm

61969

Design: O/M

LED light source with good colour consistency and long operation lifespan.

LED CRI>80 / >50.000h, L80/B10 / 3-step MacAdam Power supply included. IP20 | 230Vac | 50/60Hz

| 9 | 0 0 0                 |                       |
|---|-----------------------|-----------------------|
|   | Structure             | Diffuser              |
|   | 1 Profile             | A Polycarbonate frost |
|   | 2 End caps            | diffuser              |
|   | 3 Fitting accessories | Light Source          |

## mm