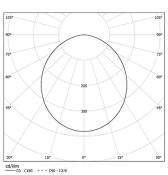

B LED Modules

4 Profile coupling

| Light Source | Luminaire          |
|--------------|--------------------|
| 27W          | 32,9W              |
| 5200lm       | 2500lm             |
| 193lm/W      | 76lm/W             |
| -            | 48%                |
| -            | <25                |
|              | 27W 5200Im 193Im/W |

Application

Beam angle Diffuse

Weight 0,57Kg