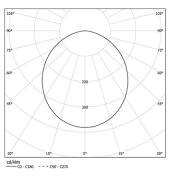

| 1000K      | Light Source | Luminaire |
|------------|--------------|-----------|
| Power      | 24W          | 29,3W     |
| Flux       | 4530lm       | 2175lm    |
| Efficiency | 189lm/W      | 74lm/W    |
| LOR        | -            | 48%       |
| UGR        | -            | <25       |

Beam angle Diffuse Application

> Weight 0,6Kg

mm