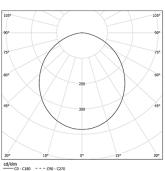

ight source with good colour consistency and long operation lifespan.

LED CRI>80 / >50.000h, L80/B10 / 3-step MacAdam Power supply included. IP20 | 230Vac | 50/60Hz



| 0                     | lai                   |
|-----------------------|-----------------------|
| Structure             | Diffuser              |
| 1 Profile             | A Polycarbonate frost |
| 2 End caps            | diffuser              |
| 3 Fitting accessories | Light Source          |

B LED Modules

4 Profile coupling

| 1000K      | Light Source | Luminaire |
|------------|--------------|-----------|
| Power      | 7,9W         | 9,9W      |
| Flux       | 1510lm       | 725lm     |
| Efficiency | 191lm/W      | 73lm/W    |
| LOR        | -            | 48%       |
| UGR        | -            | <25       |



Diffuse Application

Beam angle

Weight 0,5Kg

mm

## 559

## Finishes

For the specific supply of "DALI 2" drivers, please contact: support@om-light.com

Choose the length and layout of the system exactly as you want it, to model the right lighting functions for different tasks. For further information please contact: support@om-light.com

Data according to regulations

2019/2020/EU supplemented by 2021/341 |2019/2015/EU supplemented by 2021/340/EU Energy Consumption Labelling Ordinance. This product contains a light source of efficiency class C Model Identifier 89603217