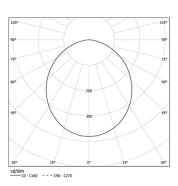

Light Source

B LED Modules

3 Fitting accessories

4 Profile coupling

| 1000K      | Light Source | Luminaire |
|------------|--------------|-----------|
| Power      | 15W          | 18,3W     |
| Flux       | 2925lm       | 1405lm    |
| Efficiency | 195lm/W      | 77lm/W    |
| LOR        | -            | 48%       |
| UGR        | -            | <25       |
|            |              |           |

Diffuse Application

Beam angle

Weight 0,5Kg

mm