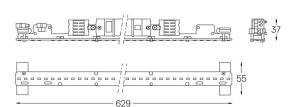

| 0 | 0        |                       |
|---|----------|-----------------------|
| s | tructure | Diffuser              |
| 1 | Profile  | A Polycarbonate frost |
| 2 | End caps | diffuser              |

Diffuse Application

Beam angle

Weight 0,5Kg

mm