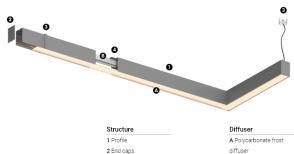

• ((

3 Fitting accessories 4 Profile coupling

Light Source B LED Modules

4000K Light Source Luminaire 24W 29,3W Power 2175lm 4530lm Flux Efficiency 189lm/W 74lm/W LOR 48% -UGR <25 -

Beam angle Diffuse Application

Weight

0,6Kg