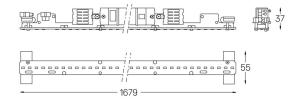

## **U60** Made-to-measure

24W / 2175lm / 4000K / DALI / Diffuse / 1679mm

61988

Design: O/M

LED light source with good colour consistency and long operation lifespan.

LED CRI>80 / >50.000h, L80/B10 / 3-step MacAdam Power supply included. IP20 | 230Vac | 50/60Hz

Weight

0,6Kg