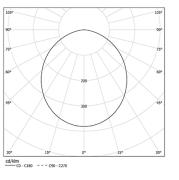

• ((

3 Fitting accessories 4 Profile coupling

Light Source B LED Modules

4000K Light Source Luminaire 24W 29,3W Power 2175lm 4530lm Flux Efficiency 189lm/W 74lm/W LOR 48% -UGR <25 -

Beam angle Diffuse Application