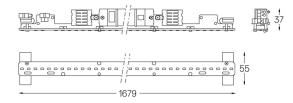

## **U60** Made-to-measure

41W / 3750Im / 4000K / DALI + E-KIT / Diffuse / 1679mm

61991

Design: O/M

LED light source with good colour consistency and long operation lifespan.

LED CRI>80 / >50.000h, L80/B10 / 3-step MacAdam Power supply included. IP20 | 230Vac | 50/60Hz

• ((

3 Fitting accessories 4 Profile coupling

Light Source B LED Modules

0,8Kg