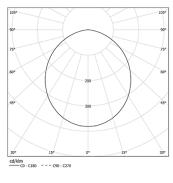

## **U60** Made-to-measure

41W / 3750Im / 4000K / DALI + E-KIT / Diffuse / 1679mm

61991

Design: O/M

LED light source with good colour consistency and long operation lifespan.

LED CRI>80 / >50.000h, L80/B10 / 3-step MacAdam Power supply included. IP20 | 230Vac | 50/60Hz