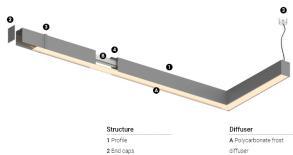

• ((

3 Fitting accessories 4 Profile coupling

Light Source B LED Modules

0,8Kg