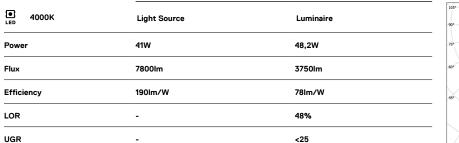

## **U60** Made-to-measure

41W / 3750Im / 4000K / DALI + E-KIT / Diffuse / 1679mm

61991

Design: O/M

LED light source with good colour consistency and long operation lifespan.

LED CRI>80 / >50.000h, L80/B10 / 3-step MacAdam Power supply included. IP20 | 230Vac | 50/60Hz