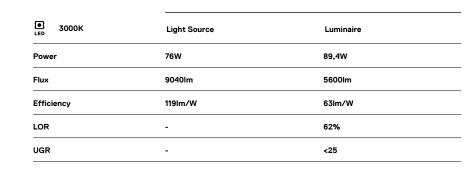

## U120 Recessed

76W / 5600lm / 3000K / On/Off / Diffuse / 2323mm

61996

Design: Eduardo Souto de Moura Recessed luminaire with housing made of aluminium profile with 25micron maximum corrosion resistance anodization with matt finish or with textured electrostatic 100% polyester paint.