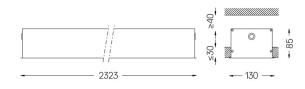

## U120 Recessed

76W / 5600lm / 3000K / On/Off / Diffuse / 2323mm

61996

Design: Eduardo Souto de Moura Recessed luminaire with housing made of aluminium profile with 25micron maximum corrosion resistance anodization with matt finish or with textured electrostatic 100% polyester paint.

## Mandatory

53080 Recessed fitting acessory

O/M recommends that any false ceilings intended for recessed products should be installed only after the products to be used have been chosen. The same applies when preparing openings for this type of product. O/M recommends reinforcing false ceilings close to any such openings, in accordance with the characteristics of the product to be recessed. The cutout dimensions are for plasterboard ceilings. For other type of material please contact: support@om-light.com