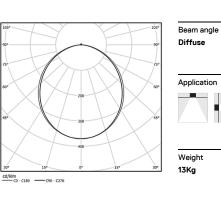

Fitting accessories ordered separately.

LED CRI>80 / >50.000h, L80/B10 / 3-step MacAdam Power supply included. IP42 | 230Vac | 50/60Hz

| ● 3000K    | Light Source | Luminaire |
|------------|--------------|-----------|
| Power      | 174W         | 201W      |
| Flux       | 23500lm      | 14500lm   |
| Efficiency | 134lm/W      | 72im/W    |
| LOR        | -            | 62%       |
| UGR        | -            | <25       |