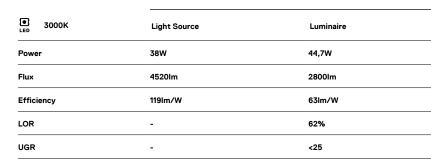

# U120 Surface/Pendant

38W / 2800lm / 3000K / DALI / Diffuse / 1173mm

62032

Design: Eduardo Souto de Moura

Surface or pendant luminaire with housing made of aluminium profile with 25micron maximum corrosion resistance anodization with matt finish or with textured electrostatic 100% polyester paint. Frosted polycarbonate diffuser with user friendly clipping system and double fitting system: flushed or recessed.