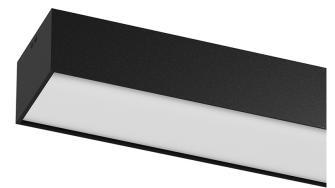

# U120 Surface/Pendant

38W / 2800lm / 3000K / DALI / Diffuse / 1173mm

62032

Design: Eduardo Souto de Moura

Surface or pendant luminaire with housing made of aluminium profile with 25micron maximum corrosion resistance anodization with matt finish or with textured electrostatic 100% polyester paint. Frosted polycarbonate diffuser with user friendly clipping system and double fitting system: flushed or recessed.