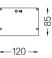

## U120 Surface/Pendant

70W / 5800lm / 3000K / DALI / Diffuse / 1173mm

62033

Design: Eduardo Souto de Moura

Surface or pendant luminaire with housing made of aluminium profile with 25micron maximum corrosion resistance anodization with matt finish or with textured electrostatic 100% polyester paint. Frosted polycarbonate diffuser with user friendly clipping system and double fitting system: flushed or recessed.