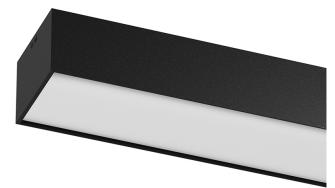

## U120 Surface/Pendant

70W / 5800lm / 3000K / DALI / Diffuse / 1173mm

62033

Design: Eduardo Souto de Moura

Surface or pendant luminaire with housing made of aluminium profile with 25micron maximum corrosion resistance anodization with matt finish or with textured electrostatic 100% polyester paint. Frosted polycarbonate diffuser with user friendly clipping system and double fitting system: flushed or recessed.

#### Finishes

O .01 White / RAL 9010

- .02 Black / RAL 9005
- .10 Anodised aluminium