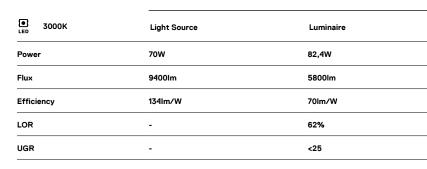

## U120 Surface/Pendant

70W / 5800lm / 3000K / DALI / Diffuse / 1173mm

62033

Design: Eduardo Souto de Moura

Surface or pendant luminaire with housing made of aluminium profile with 25micron maximum corrosion resistance anodization with matt finish or with textured electrostatic 100% polyester paint. Frosted polycarbonate diffuser with user friendly clipping system and double fitting system: flushed or recessed.

### Data according to regulations

2019/2020/EU supplemented by 2021/341 |2019/2015/EU supplemented by 2021/340/EU Energy Consumption Labelling Ordinance. This product contains light sources of efficiency class D Model Identifier WU-M-536-S-BC-830