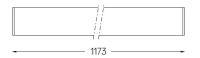

## U120 Surface/Pendant

70W / 5800lm / 3000K / DALI / Diffuse / 1173mm

62033

Design: Eduardo Souto de Moura

Surface or pendant luminaire with housing made of aluminium profile with 25micron maximum corrosion resistance anodization with matt finish or with textured electrostatic 100% polyester paint. Frosted polycarbonate diffuser with user friendly clipping system and double fitting system: flushed or recessed.