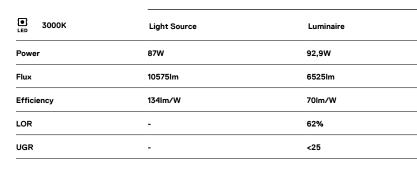

# U120 Surface/Pendant

87W / 6525lm / 3000K / DALI / Diffuse / 1459mm

62035

Design: Eduardo Souto de Moura

Surface or pendant luminaire with housing made of aluminium profile with 25micron maximum corrosion resistance anodization with matt finish or with textured electrostatic 100% polyester paint. Frosted polycarbonate diffuser with user friendly clipping system and double fitting system: flushed or recessed.