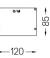

# U120 Surface/Pendant

87W / 6525lm / 3000K / DALI / Diffuse / 1459mm

62035

Design: Eduardo Souto de Moura

Surface or pendant luminaire with housing made of aluminium profile with 25micron maximum corrosion resistance anodization with matt finish or with textured electrostatic 100% polyester paint. Frosted polycarbonate diffuser with user friendly clipping system and double fitting system: flushed or recessed.