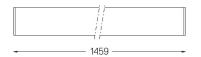

# U120 Surface/Pendant

87W / 6525lm / 3000K / DALI / Diffuse / 1459mm

62035

Design: Eduardo Souto de Moura

Surface or pendant luminaire with housing made of aluminium profile with 25micron maximum corrosion resistance anodization with matt finish or with textured electrostatic 100% polyester paint. Frosted polycarbonate diffuser with user friendly clipping system and double fitting system: flushed or recessed.