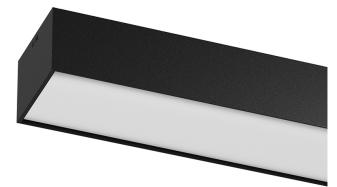

# U120 Surface/Pendant

87W / 6525lm / 3000K / DALI / Diffuse / 1459mm

62035

Design: Eduardo Souto de Moura

Surface or pendant luminaire with housing made of aluminium profile with 25micron maximum corrosion resistance anodization with matt finish or with textured electrostatic 100% polyester paint. Frosted polycarbonate diffuser with user friendly clipping system and double fitting system: flushed or recessed.