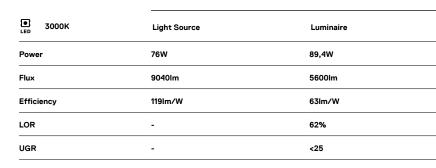

# U120 Surface/Pendant

76W / 5600lm / 3000K / DALI / Diffuse / 2319mm

62036

Design: Eduardo Souto de Moura

Surface or pendant luminaire with housing made of aluminium profile with 25micron maximum corrosion resistance anodization with matt finish or with textured electrostatic 100% polyester paint. Frosted polycarbonate diffuser with user friendly clipping system and double fitting system: flushed or recessed.

## Data according to regulations

2019/2020/EU supplemented by 2021/341 |2019/2015/EU supplemented by 2021/340/EU Energy Consumption Labelling Ordinance. This product contains light sources of efficiency class D Model Identifier WU-M-536-S-BC-830