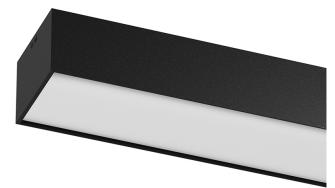

# U120 Surface/Pendant

76W / 5600lm / 3000K / DALI / Diffuse / 2319mm

62036

Design: Eduardo Souto de Moura

Surface or pendant luminaire with housing made of aluminium profile with 25micron maximum corrosion resistance anodization with matt finish or with textured electrostatic 100% polyester paint. Frosted polycarbonate diffuser with user friendly clipping system and double fitting system: flushed or recessed.