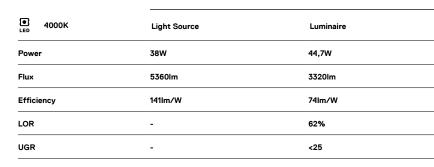

## U120 Surface/Pendant

38W / 3320lm / 4000K / On/Off / Diffuse / 1173mm

62040

Design: Eduardo Souto de Moura

Surface or pendant luminaire with housing made of aluminium profile with 25micron maximum corrosion resistance anodization with matt finish or with textured electrostatic 100% polyester paint. Frosted polycarbonate diffuser with user friendly clipping system and double fitting system: flushed or recessed.

Aluminium anodised end caps with matt finish or electrostatic 100% polyester paint with textured-finish.

Fitting accessories ordered separately.

LED CRI>80 / >50.000h, L80/B10 / 3-step MacAdam Power supply included. IP40 | 230Vac | 50/60Hz