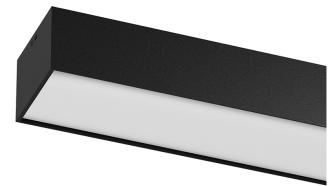

## U120 Surface/Pendant

38W / 3320lm / 4000K / On/Off / Diffuse / 1173mm

62040

Design: Eduardo Souto de Moura

Surface or pendant luminaire with housing made of aluminium profile with 25micron maximum corrosion resistance anodization with matt finish or with textured electrostatic 100% polyester paint. Frosted polycarbonate diffuser with user friendly clipping system and double fitting system: flushed or recessed.