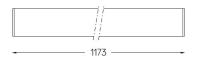

## U120 Surface/Pendant

38W / 3320lm / 4000K / On/Off / Diffuse / 1173mm

62040

Design: Eduardo Souto de Moura

Surface or pendant luminaire with housing made of aluminium profile with 25micron maximum corrosion resistance anodization with matt finish or with textured electrostatic 100% polyester paint. Frosted polycarbonate diffuser with user friendly clipping system and double fitting system: flushed or recessed.