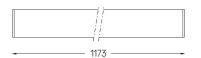

## U120 Surface/Pendant

70W / 6200lm / 4000K / On/Off / Diffuse / 1173mm

62041

Design: Eduardo Souto de Moura

Surface or pendant luminaire with housing made of aluminium profile with 25micron maximum corrosion resistance anodization with matt finish or with textured electrostatic 100% polyester paint. Frosted polycarbonate diffuser with user friendly clipping system and double fitting system: flushed or recessed.