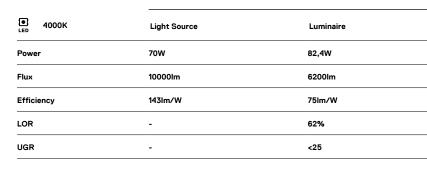

## U120 Surface/Pendant

70W / 6200lm / 4000K / On/Off / Diffuse / 1173mm

62041

Design: Eduardo Souto de Moura

Surface or pendant luminaire with housing made of aluminium profile with 25micron maximum corrosion resistance anodization with matt finish or with textured electrostatic 100% polyester paint. Frosted polycarbonate diffuser with user friendly clipping system and double fitting system: flushed or recessed.

Aluminium anodised end caps with matt finish or electrostatic 100% polyester paint with textured-finish.

Fitting accessories ordered separately.

LED CRI>80 / >50.000h, L80/B10 / 3-step MacAdam Power supply included. IP40 | 230Vac | 50/60Hz