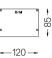

٠ ((

Beam angle Diffuse Application Application Weight 5,2Kg

Finishes

O .01 White / RAL 9010

- .02 Black / RAL 9005
- .10 Anodised aluminium