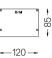

or recessed.

Aluminium anodised end caps with matt finish or electrostatic 100% polyester paint with textured-finish.

Fitting accessories ordered separately.

LED CRI>80 / >50.000h, L80/B10 / 3-step MacAdam Power supply included. IP40 | 230Vac | 50/60Hz

۰ (۱



Finishes

O .01 White / RAL 9010

- .02 Black / RAL 9005
- .10 Anodised aluminium

## Mandatory

54036 Pendant direct fitting acessory 56051 Clear Base DALI ø60x35mm

For the specific supply of "DALI 2" drivers, please contact: support@om-light.com

## Data according to regulations

2019/2020/EU supplemented by 2021/341 |2019/2015/EU supplemented by 2021/340/EU Energy Consumption Labelling Ordinance. This product contains light sources of efficiency class C Model Identifier WU-M-526-S-BC-840, WU-M-536-S-BC-840

mm \_\_\_\_\_