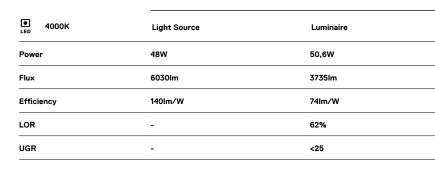

## U120 Surface/Pendant

48W / 3735lm / 4000K / DALI / Diffuse / 1459mm

62050

Design: Eduardo Souto de Moura

Surface or pendant luminaire with housing made of aluminium profile with 25micron maximum corrosion resistance anodization with matt finish or with textured electrostatic 100% polyester paint. Frosted polycarbonate diffuser with user friendly clipping system and double fitting system: flushed or recessed.

Aluminium anodised end caps with matt finish or electrostatic 100% polyester paint with textured-finish.

Fitting accessories ordered separately.

LED CRI>80 / >50.000h, L80/B10 / 3-step MacAdam Power supply included. IP40 | 230Vac | 50/60Hz