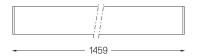

## U120 Surface/Pendant

48W / 3735lm / 4000K / DALI / Diffuse / 1459mm

62050

Design: Eduardo Souto de Moura

Surface or pendant luminaire with housing made of aluminium profile with 25micron maximum corrosion resistance anodization with matt finish or with textured electrostatic 100% polyester paint. Frosted polycarbonate diffuser with user friendly clipping system and double fitting system: flushed or recessed.