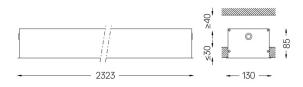

## **U120 IP54 Recessed**

76W / 5600lm / 3000K / On/Off / Diffuse / 2323mm

62060

Design: Eduardo Souto de Moura Recessed luminaire with housing made of aluminium profile with 25micron maximum corrosion resistance anodization with matt finish or with textured electrostatic 100% polyester paint. Frosted polycarbonate diffuser with user friendly clipping system.

٠ (

**m**m

La 122x2313

Finishes

- O .01 White / RAL 9010
- .02 Black / RAL 9005
- .10 Anodised aluminium