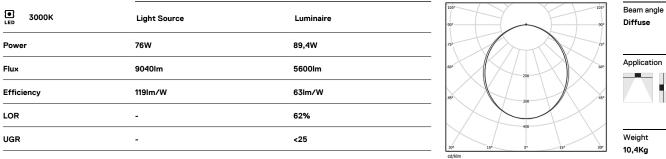

## **U120 IP54 Recessed**

76W / 5600lm / 3000K / On/Off / Diffuse / 2323mm

62060

Design: Eduardo Souto de Moura Recessed luminaire with housing made of aluminium profile with 25micron maximum corrosion resistance anodization with matt finish or with textured electrostatic 100% polyester paint. Frosted polycarbonate diffuser with user friendly clipping system.

Data according to regulations

2019/2020/EU supplemented by 2021/341 |2019/2015/EU supplemented by 2021/340/EU Energy Consumption Labelling Ordinance. This product contains light sources of efficiency class D Model Identifier WU-M-536-S-BC-830