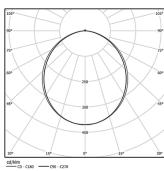

LED CRI>80 / >50.000h, L80/B10 / 3-step MacAdam Power supply included. IP54 | 230Vac | 50/60Hz

₩ (€

| 1000K      | Light Source | Luminaire |
|------------|--------------|-----------|
| Power      | 87W          | 92,9W     |
| Flux       | 10575lm      | 6525lm    |
| Efficiency | 134lm/W      | 70lm/W    |
| LOR        | -            | 62%       |
| UGR        | -            | <25       |
|            |              |           |