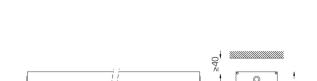

// 122x1453

Beam angle Diffuse Application

Finishes

Weight 6,5Kg

O .01 White / RAL 9010

● .02 Black / RAL 9005

.10 Anodised aluminium

mm

1463