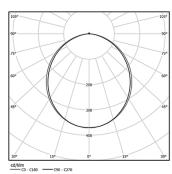

LED CRI>80 / >50.000h, L80/B10 / 3-step MacAdam Power supply included. IP54 | 230Vac | 50/60Hz

₩ (€

| 3000K      | Light Source | Luminaire |
|------------|--------------|-----------|
| Power      | 174W         | 201W      |
| Flux       | 23500lm      | 14500lm   |
| Efficiency | 134lm/W      | 72lm/W    |
| LOR        | -            | 62%       |
| UGR        | -            | <25       |
|            |              |           |

Beam angle Diffuse Application Weight

13Kg

Finishes

O .01 White / RAL 9010

● .02 Black / RAL 9005 .10 Anodised aluminium

Mandatory

53080 Recessed fitting acessory

For the specific supply of "DALI 2" drivers, please contact: support@om-light.com