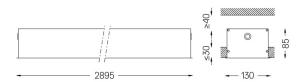

Beam angle Diffuse Application Weight

13Kg

Finishes

O .01 White / RAL 9010

● .02 Black / RAL 9005 .10 Anodised aluminium

Mandatory

53080 Recessed fitting acessory

For the specific supply of "DALI 2" drivers, please contact: support@om-light.com

O/M recommends that any false ceilings intended for recessed products should be installed only after the products to be used have been chosen. The same applies when preparing openings for this type of product. O/M recommends reinforcing false ceilings close to any such openings, in accordance with the characteristics of the product to be recessed. The cutout dimensions are for plasterboard ceilings. For other type of material please contact: support@om-light.com