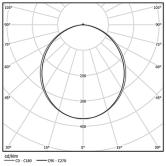

LED CRI>80 / >50.000h, L80/B10 / 3-step MacAdam Power supply included. IP54 | 230Vac | 50/60Hz

| 1000K      | Light Source | Luminaire |  |  |
|------------|--------------|-----------|--|--|
| Power      | 38W          | 44,7W     |  |  |
| Flux       | 5360lm       | 3320lm    |  |  |
| Efficiency | 141lm/W      | 74lm/W    |  |  |
| LOR        | -            | 62%       |  |  |
| UGR        | -            | <25       |  |  |

Beam angle Diffuse Application Weight

5,2Kg

| ſ | mm | / <sub>4</sub> 7122×1167 |
|---|----|--------------------------|

|   |     |   | e +     |  |       |  |        |
|---|-----|---|---------|--|-------|--|--------|
|   |     |   | \$30 ×4 |  | 0     |  | - 82 - |
| _ | 117 | 7 | _       |  | _ 130 |  |        |