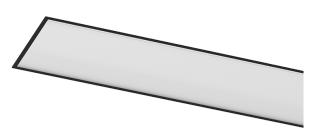

## **U120 IP54 Recessed**

76W / 6640Im / 4000K / On/Off / Diffuse / 2323mm

62076

Design: Eduardo Souto de Moura

Recessed luminaire with housing made of aluminium profile with 25micron maximum corrosion resistance anodization with matt finish or with textured electrostatic 100% polyester paint.

Frosted polycarbonate diffuser with user friendly clipping system.

Aluminium anodised end caps with matt finish or electrostatic 100% polyester paint with textured-

Fitting accessories ordered separately.

Beam angle Diffuse Application Weight 10,4Kg

| Г | mm |  | / <sub>4</sub> /7122 <sub>2</sub> 2313 |
|---|----|--|----------------------------------------|

|          | 9     |                 |        |
|----------|-------|-----------------|--------|
|          | ×30 × |                 | - 82 - |
| - 2323 - | -     | <del></del> 130 |        |