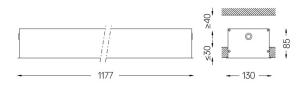

) 🕀

**m**m

AT 122x1167

Finishes

O .01 White / RAL 9010

- .02 Black / RAL 9005
- .10 Anodised aluminium

## Mandatory

53080 Recessed fitting acessory

For the specific supply of "DALI 2" drivers, please contact: support@om-light.com

O/M recommends that any false ceilings intended for recessed products should be installed only after the products to be used have been chosen. The same applies when preparing openings for this type of product. O/M recommends reinforcing false ceilings close to any such openings, in accordance with the characteristics of the product to be recessed. The cutout dimensions are for plasterboard ceilings. For other type of material please contact: support@om-light.com