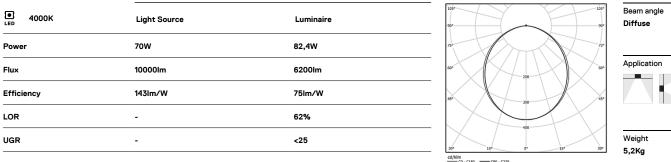

## **U120 IP54 Recessed**

70W / 6200Im / 4000K / DALI / Diffuse / 1177mm

62081

Design: Eduardo Souto de Moura Recessed luminaire with housing made of aluminium profile with 25micron maximum corrosion resistance anodization with matt finish or with textured electrostatic 100% polyester paint. Frosted polycarbonate diffuser with user friendly clipping system.

Data according to regulations

2019/2020/EU supplemented by 2021/341 |2019/2015/EU supplemented by 2021/340/EU Energy Consumption Labelling Ordinance. This product contains light sources of efficiency class C Model Identifier WU-M-536-S-BC-840