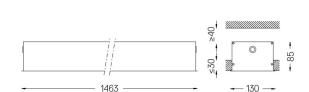

// 122x1453

Beam angle Diffuse Application

cd/klm C0 - C180

Weight 6,5Kg

O .01 White / RAL 9010 ● .02 Black / RAL 9005

.10 Anodised aluminium

## Mandatory

Finishes

53080 Recessed fitting acessory

For the specific supply of "DALI 2" drivers, please contact: support@om-light.com

O/M recommends that any false ceilings intended for recessed products should be installed only after the products to be used have been chosen. The same applies when preparing openings for this type of product. O/M recommends reinforcing false ceilings close to any such openings, in accordance with the characteristics of the product to be recessed. The cutout dimensions are for plasterboard ceilings. For other type of material please contact: support@om-light.com