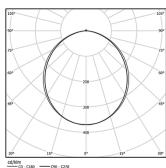

// 122x1453

Beam angle Diffuse Application

cd/klm C0 - C180

Weight 6,5Kg

O .01 White / RAL 9010 ● .02 Black / RAL 9005

.10 Anodised aluminium