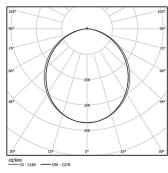

aluminium profile with 25micron maximum corrosion resistance anodization with matt finish or with textured electrostatic 100% polyester paint.

Frosted polycarbonate diffuser with user friendly clipping system and double fitting system: flushed or recessed.

Aluminium anodised end caps with matt finish or electrostatic 100% polyester paint with texturedfinish.

LED CRI>80 / >50.000h, L80/B10 / 3-step MacAdam Power supply included. IP54 | 230Vac | 50/60Hz



| 1000K      | Light Source | Luminaire |
|------------|--------------|-----------|
| Power      | 38W          | 44,7W     |
| Flux       | 4520lm       | 2800lm    |
| Efficiency | 119lm/W      | 63lm/W    |
| LOR        | -            | 62%       |
| UGR        | -            | <25       |
|            |              |           |



Beam angle Diffuse Application

Weight

mm





## Finishes

O .01 White / RAL 9010

● .02 Black / RAL 9005

.10 Anodised aluminium

## Data according to regulations

2019/2020/EU supplemented by 2021/341 |2019/2015/EU supplemented by 2021/340/EU Energy Consumption Labelling Ordinance. This product contains light sources of efficiency class D Model Identifier WU-M-536-S-BC-830