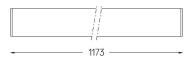

## **U120 IP54 Surface**

38W / 2800lm / 3000K / On/Off / Diffuse / 1173mm

62088

Design: Eduardo Souto de Moura Surface luminaire with housing made of aluminium profile with 25micron maximum corrosion resistance anodization with matt finish or with textured electrostatic 100% polyester paint.

Beam angle Diffuse Application

Weight

mm