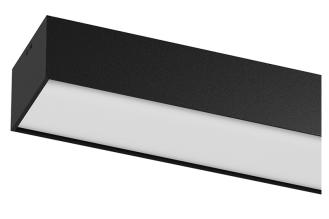

## **U120 IP54 Surface**

38W / 2800lm / 3000K / On/Off / Diffuse / 1173mm

62088

Design: Eduardo Souto de Moura Surface luminaire with housing made of aluminium profile with 25micron maximum corrosion resistance anodization with matt finish or with textured electrostatic 100% polyester paint.

Frosted polycarbonate diffuser with user friendly clipping system and double fitting system: flushed or recessed.

Aluminium anodised end caps with matt finish or electrostatic 100% polyester paint with texturedfinish.