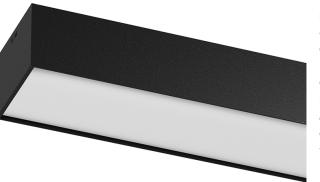

## U120 IP54 Surface

76W / 5600lm / 3000K / On/Off / Diffuse / 2319mm

62092

Design: Eduardo Souto de Moura Surface luminaire with housing made of aluminium profile with 25micron maximum corrosion resistance anodization with matt finish or with textured electrostatic 100% polyester paint.

Frosted polycarbonate diffuser with user friendly clipping system and double fitting system: flushed or recessed.

Aluminium anodised end caps with matt finish or electrostatic 100% polyester paint with textured-finish.