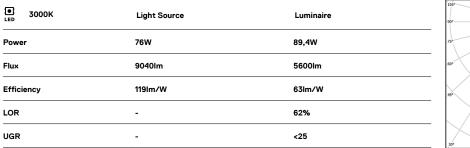

## U120 IP54 Surface

76W / 5600lm / 3000K / On/Off / Diffuse / 2319mm

62092

Design: Eduardo Souto de Moura Surface luminaire with housing made of aluminium profile with 25micron maximum corrosion resistance anodization with matt finish or with textured electrostatic 100% polyester paint.

LED CRI>80 / >50.000h, L80/B10 / 3-step MacAdam Power supply included. IP54 | 230Vac | 50/60Hz

• ((

Finishes

- O .01 White / RAL 9010
- .02 Black / RAL 9005
- .10 Anodised aluminium

Data according to regulations