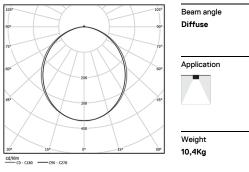

## U120 IP54 Surface

76W / 5600lm / 3000K / On/Off / Diffuse / 2319mm

62092

Design: Eduardo Souto de Moura Surface luminaire with housing made of aluminium profile with 25micron maximum corrosion resistance anodization with matt finish or with textured electrostatic 100% polyester paint.