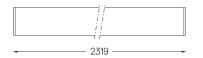

## U120 IP54 Surface

76W / 5600lm / 3000K / On/Off / Diffuse / 2319mm

62092

Design: Eduardo Souto de Moura Surface luminaire with housing made of aluminium profile with 25micron maximum corrosion resistance anodization with matt finish or with textured electrostatic 100% polyester paint.