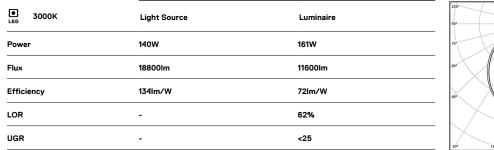

## U120 IP54 Surface

140W / 11600lm / 3000K / On/Off / Diffuse / 2319mm

62093

Design: Eduardo Souto de Moura Surface luminaire with housing made of aluminium profile with 25micron maximum corrosion resistance anodization with matt finish or with textured electrostatic 100% polyester paint. Frosted polycarbonate diffuser with user friendly

clipping system and double fitting system: flushed or recessed.

Aluminium anodised end caps with matt finish or electrostatic 100% polyester paint with textured-finish.

LED CRI>80 / >50.000h, L80/B10 / 3-step MacAdam Power supply included. IP54 | 230Vac | 50/60Hz