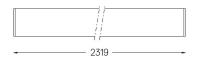

## U120 IP54 Surface

140W / 11600lm / 3000K / On/Off / Diffuse / 2319mm

62093

Design: Eduardo Souto de Moura Surface luminaire with housing made of aluminium profile with 25micron maximum corrosion resistance anodization with matt finish or with textured electrostatic 100% polyester paint. Frosted polycarbonate diffuser with user friendly