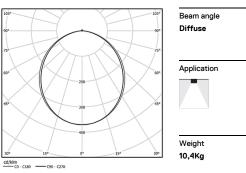

## U120 IP54 Surface

140W / 11600lm / 3000K / On/Off / Diffuse / 2319mm

62093

Design: Eduardo Souto de Moura Surface luminaire with housing made of aluminium profile with 25micron maximum corrosion resistance anodization with matt finish or with textured electrostatic 100% polyester paint. Frosted polycarbonate diffuser with user friendly