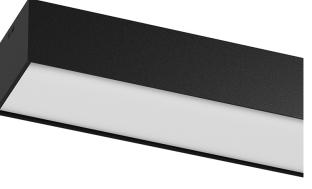

## U120 IP54 Surface

174W / 14500lm / 3000K / On/Off / Diffuse / 2891mm

62095

Design: Eduardo Souto de Moura Surface luminaire with housing made of aluminium profile with 25micron maximum corrosion resistance anodization with matt finish or with textured electrostatic 100% polyester paint.

Frosted polycarbonate diffuser with user friendly clipping system and double fitting system: flushed or recessed.

Aluminium anodised end caps with matt finish or electrostatic 100% polyester paint with textured-finish.