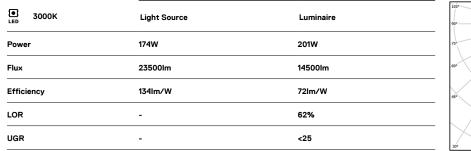

## U120 IP54 Surface

174W / 14500lm / 3000K / On/Off / Diffuse / 2891mm

62095

Design: Eduardo Souto de Moura Surface luminaire with housing made of aluminium profile with 25micron maximum corrosion resistance anodization with matt finish or with textured electrostatic 100% polyester paint.

LED CRI>80 / >50.000h, L80/B10 / 3-step MacAdam Power supply included. IP54 | 230Vac | 50/60Hz

• (

Finishes

- O .01 White / RAL 9010
- .02 Black / RAL 9005
- .10 Anodised aluminium

Data according to regulations