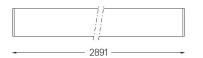

## U120 IP54 Surface

174W / 14500lm / 3000K / On/Off / Diffuse / 2891mm

62095

Design: Eduardo Souto de Moura Surface luminaire with housing made of aluminium profile with 25micron maximum corrosion resistance anodization with matt finish or with textured electrostatic 100% polyester paint.