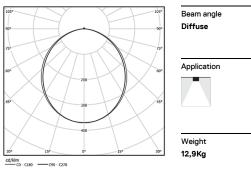

## U120 IP54 Surface

174W / 14500lm / 3000K / On/Off / Diffuse / 2891mm

62095

Design: Eduardo Souto de Moura Surface luminaire with housing made of aluminium profile with 25micron maximum corrosion resistance anodization with matt finish or with textured electrostatic 100% polyester paint.