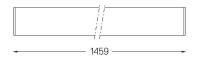

## U120 IP54 Surface

87W / 6525lm / 3000K / DALI / Diffuse / 1459mm

62099

Design: Eduardo Souto de Moura Surface luminaire with housing made of aluminium profile with 25micron maximum corrosion resistance anodization with matt finish or with textured electrostatic 100% polyester paint.