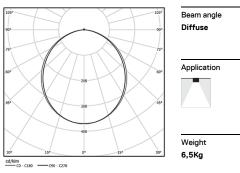

## U120 IP54 Surface

87W / 6525lm / 3000K / DALI / Diffuse / 1459mm

62099

Design: Eduardo Souto de Moura Surface luminaire with housing made of aluminium profile with 25micron maximum corrosion resistance anodization with matt finish or with textured electrostatic 100% polyester paint.