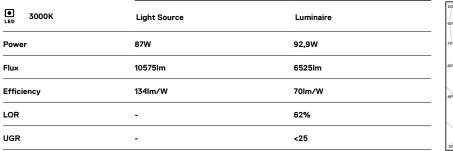

## U120 IP54 Surface

87W / 6525lm / 3000K / DALI / Diffuse / 1459mm

62099

Design: Eduardo Souto de Moura Surface luminaire with housing made of aluminium profile with 25micron maximum corrosion resistance anodization with matt finish or with textured electrostatic 100% polyester paint.

LED CRI>80 / >50.000h, L80/B10 / 3-step MacAdam Power supply included. IP54 | 230Vac | 50/60Hz

٠ (

Finishes

- O .01 White / RAL 9010
- .02 Black / RAL 9005
- .10 Anodised aluminium

For the specific supply of "DALI 2" drivers, please contact: support@om-light.com