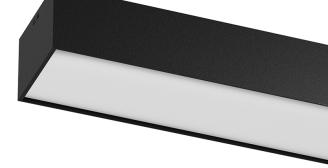

## U120 IP54 Surface

87W / 6525lm / 3000K / DALI / Diffuse / 1459mm

62099

Design: Eduardo Souto de Moura Surface luminaire with housing made of aluminium profile with 25micron maximum corrosion resistance anodization with matt finish or with textured electrostatic 100% polyester paint.

Frosted polycarbonate diffuser with user friendly clipping system and double fitting system: flushed or recessed.

Aluminium anodised end caps with matt finish or electrostatic 100% polyester paint with textured-finish.