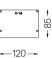

## **U120 IP54 Surface**

76W / 5600lm / 3000K / DALI / Diffuse / 2319mm

62100

Design: Eduardo Souto de Moura Surface luminaire with housing made of aluminium profile with 25micron maximum corrosion resistance anodization with matt finish or with textured electrostatic 100% polyester paint.