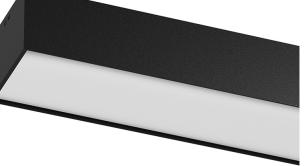

## **U120 IP54 Surface**

76W / 5600lm / 3000K / DALI / Diffuse / 2319mm

62100

Design: Eduardo Souto de Moura Surface luminaire with housing made of aluminium profile with 25micron maximum corrosion resistance anodization with matt finish or with textured electrostatic 100% polyester paint.

Frosted polycarbonate diffuser with user friendly clipping system and double fitting system: flushed or recessed.

Aluminium anodised end caps with matt finish or electrostatic 100% polyester paint with texturedfinish.