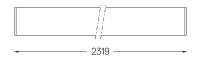

## **U120 IP54 Surface**

76W / 5600lm / 3000K / DALI / Diffuse / 2319mm

62100

Design: Eduardo Souto de Moura Surface luminaire with housing made of aluminium profile with 25micron maximum corrosion resistance anodization with matt finish or with textured electrostatic 100% polyester paint.