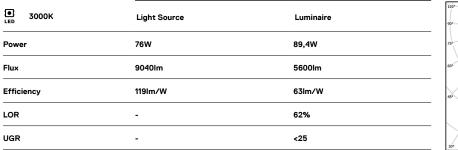

## **U120 IP54 Surface**

76W / 5600lm / 3000K / DALI / Diffuse / 2319mm

62100

Design: Eduardo Souto de Moura Surface luminaire with housing made of aluminium profile with 25micron maximum corrosion resistance anodization with matt finish or with textured electrostatic 100% polyester paint.

LED CRI>80 / >50.000h, L80/B10 / 3-step MacAdam Power supply included. IP54 | 230Vac | 50/60Hz

٠ (

| 89,4W  |
|--------|
| 5600lm |
| 63lm/W |
| 62%    |
| <25    |
|        |

**m**m

www.om-light.com / mail@om-light.com Rua Maurício Lourenço Oliveira 186, 4405-034 Vila Nova de Gaia, Porto. Portugal. / Apartado 1538 4401-901 Vila Nova de Gaia, Porto Portugal / tel. +351 223 710 419