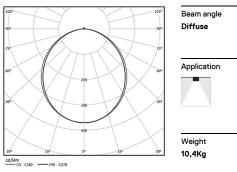

## **U120 IP54 Surface**

76W / 5600lm / 3000K / DALI / Diffuse / 2319mm

62100

Design: Eduardo Souto de Moura Surface luminaire with housing made of aluminium profile with 25micron maximum corrosion resistance anodization with matt finish or with textured electrostatic 100% polyester paint.

Frosted polycarbonate diffuser with user friendly clipping system and double fitting system: flushed or recessed.

Aluminium anodised end caps with matt finish or electrostatic 100% polyester paint with texturedfinish.