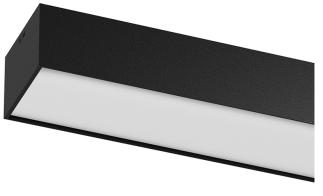

## U120 IP54 Surface

95W / 7000lm / 3000K / DALI / Diffuse / 2891mm

62102

Design: Eduardo Souto de Moura Surface luminaire with housing made of aluminium profile with 25micron maximum corrosion resistance anodization with matt finish or with textured electrostatic 100% polyester paint.

Frosted polycarbonate diffuser with user friendly clipping system and double fitting system: flushed or recessed.

Aluminium anodised end caps with matt finish or electrostatic 100% polyester paint with textured-finish.