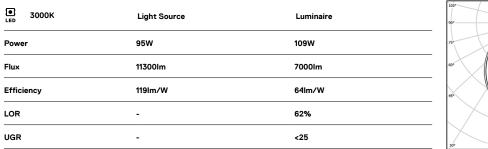

## U120 IP54 Surface

95W / 7000lm / 3000K / DALI / Diffuse / 2891mm

62102

Design: Eduardo Souto de Moura Surface luminaire with housing made of aluminium profile with 25micron maximum corrosion resistance anodization with matt finish or with textured electrostatic 100% polyester paint.

LED CRI>80 / >50.000h, L80/B10 / 3-step MacAdam Power supply included. IP54 | 230Vac | 50/60Hz

• (