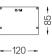

## U120 IP54 Surface

95W / 7000lm / 3000K / DALI / Diffuse / 2891mm

62102

Design: Eduardo Souto de Moura Surface luminaire with housing made of aluminium profile with 25micron maximum corrosion resistance anodization with matt finish or with textured electrostatic 100% polyester paint.