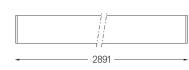

## U120 IP54 Surface

95W / 7000lm / 3000K / DALI / Diffuse / 2891mm

62102

Design: Eduardo Souto de Moura Surface luminaire with housing made of aluminium profile with 25micron maximum corrosion resistance anodization with matt finish or with textured electrostatic 100% polyester paint.