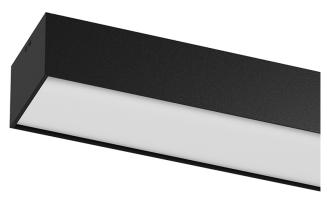

## **U120 IP54 Surface**

38W / 3320lm / 4000K / On/Off / Diffuse / 1173mm

62104

Design: Eduardo Souto de Moura Surface luminaire with housing made of aluminium profile with 25micron maximum corrosion resistance anodization with matt finish or with textured electrostatic 100% polyester paint.

Frosted polycarbonate diffuser with user friendly clipping system and double fitting system: flushed or recessed.

Aluminium anodised end caps with matt finish or electrostatic 100% polyester paint with texturedfinish.