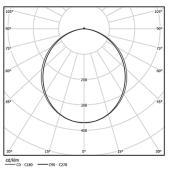

LED CRI>80 / >50.000h, L80/B10 / 3-step MacAdam Power supply included. IP54 | 230Vac | 50/60Hz

| 1000K      | Light Source | Luminaire |
|------------|--------------|-----------|
| Power      | 38W          | 44,7W     |
| Flux       | 5360lm       | 3320lm    |
| Efficiency | 141im/W      | 74lm/W    |
| LOR        | -            | 62%       |
| UGR        | -            | <25       |
|            |              |           |

Beam angle Diffuse Application

Weight

Finishes

.10 Anodised aluminium

1173

Data according to regulations 2019/2020/EU supplemented by 2021/341 |2019/2015/EU supplemented by 2021/340/EU Energy Consumption Labelling Ordinance. This product contains light sources of efficiency class C