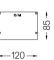

## U120 IP54 Surface

70W / 6200lm / 4000K / On/Off / Diffuse / 1173mm

62105

Design: Eduardo Souto de Moura Surface luminaire with housing made of aluminium profile with 25micron maximum corrosion resistance anodization with matt finish or with textured electrostatic 100% polyester paint.