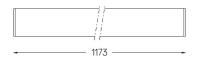

## U120 IP54 Surface

70W / 6200lm / 4000K / On/Off / Diffuse / 1173mm

62105

Design: Eduardo Souto de Moura Surface luminaire with housing made of aluminium profile with 25micron maximum corrosion resistance anodization with matt finish or with textured electrostatic 100% polyester paint.