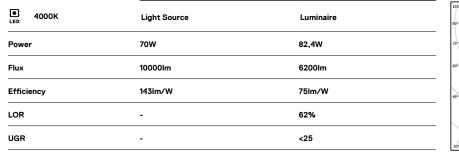

## U120 IP54 Surface

70W / 6200lm / 4000K / On/Off / Diffuse / 1173mm

62105

Design: Eduardo Souto de Moura Surface luminaire with housing made of aluminium profile with 25micron maximum corrosion resistance anodization with matt finish or with textured electrostatic 100% polyester paint.

LED CRI>80 / >50.000h, L80/B10 / 3-step MacAdam Power supply included. IP54 | 230Vac | 50/60Hz

• (

Finishes

O .01 White / RAL 9010

• .02 Black / RAL 9005

.10 Anodised aluminium

Data according to regulations

2019/2020/EU supplemented by 2021/341 |2019/2015/EU supplemented by 2021/340/EU Energy Consumption Labelling Ordinance. This product contains light sources of efficiency class C Model Identifier WU-M-536-S-BC-840