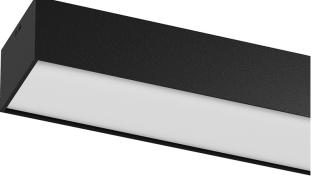

## U120 IP54 Surface

70W / 6200lm / 4000K / On/Off / Diffuse / 1173mm

62105

Design: Eduardo Souto de Moura Surface luminaire with housing made of aluminium profile with 25micron maximum corrosion resistance anodization with matt finish or with textured electrostatic 100% polyester paint.

Frosted polycarbonate diffuser with user friendly clipping system and double fitting system: flushed or recessed.

Aluminium anodised end caps with matt finish or electrostatic 100% polyester paint with textured-finish.