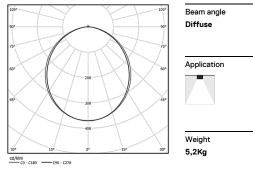

## U120 IP54 Surface

70W / 6200lm / 4000K / On/Off / Diffuse / 1173mm

62105

Design: Eduardo Souto de Moura Surface luminaire with housing made of aluminium profile with 25micron maximum corrosion resistance anodization with matt finish or with textured electrostatic 100% polyester paint.