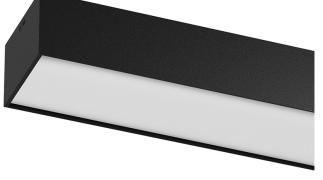

## U120 IP54 Surface

87W / 6975lm / 4000K / On/Off / Diffuse / 1459mm

62107

Design: Eduardo Souto de Moura Surface luminaire with housing made of aluminium profile with 25micron maximum corrosion resistance anodization with matt finish or with textured electrostatic 100% polyester paint.

Frosted polycarbonate diffuser with user friendly clipping system and double fitting system: flushed or recessed.

Aluminium anodised end caps with matt finish or electrostatic 100% polyester paint with textured-finish.