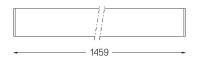

## U120 IP54 Surface

87W / 6975lm / 4000K / On/Off / Diffuse / 1459mm

62107

Design: Eduardo Souto de Moura Surface luminaire with housing made of aluminium profile with 25micron maximum corrosion resistance anodization with matt finish or with textured electrostatic 100% polyester paint.