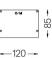

LED CRI>80 / >50.000h, L80/B10 / 3-step MacAdam Power supply included. IP54 | 230Vac | 50/60Hz

• (

Beam angle Diffuse Application Meight 6,5Kg