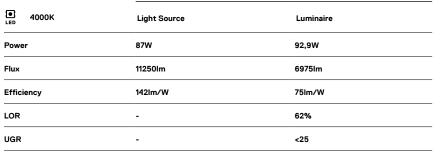

## U120 IP54 Surface

87W / 6975lm / 4000K / On/Off / Diffuse / 1459mm

62107

Design: Eduardo Souto de Moura Surface luminaire with housing made of aluminium profile with 25micron maximum corrosion resistance anodization with matt finish or with textured electrostatic 100% polyester paint.

LED CRI>80 / >50.000h, L80/B10 / 3-step MacAdam Power supply included. IP54 | 230Vac | 50/60Hz

• (

Beam angle Diffuse Application Meight 6,5Kg