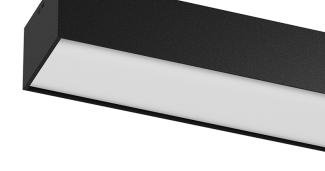

## U120 IP54 Surface

76W / 6640lm / 4000K / DALI / Diffuse / 2319mm

62116

Design: Eduardo Souto de Moura Surface luminaire with housing made of aluminium profile with 25micron maximum corrosion resistance anodization with matt finish or with textured electrostatic 100% polyester paint.

Frosted polycarbonate diffuser with user friendly clipping system and double fitting system: flushed or recessed.

Aluminium anodised end caps with matt finish or electrostatic 100% polyester paint with textured-finish.