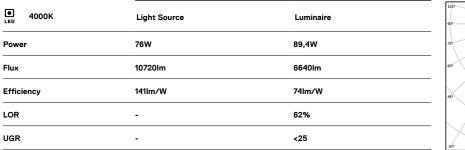

## U120 IP54 Surface

76W / 6640lm / 4000K / DALI / Diffuse / 2319mm

62116

Design: Eduardo Souto de Moura Surface luminaire with housing made of aluminium profile with 25micron maximum corrosion resistance anodization with matt finish or with textured electrostatic 100% polyester paint.

LED CRI>80 / >50.000h, L80/B10 / 3-step MacAdam Power supply included. IP54 | 230Vac | 50/60Hz

٠ (

Beam angle Diffuse Application Diffuse Application Diffuse Diffuse

## Data according to regulations

2019/2020/EU supplemented by 2021/341 |2019/2015/EU supplemented by 2021/340/EU Energy Consumption Labelling Ordinance. This product contains light sources of efficiency class C Model Identifier WU-M-536-S-BC-840