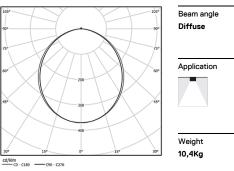

## U120 IP54 Surface

140W / 12400lm / 4000K / DALI / Diffuse / 2319mm

62117

Design: Eduardo Souto de Moura Surface luminaire with housing made of aluminium profile with 25micron maximum corrosion resistance anodization with matt finish or with textured electrostatic 100% polyester paint.

Frosted polycarbonate diffuser with user friendly clipping system and double fitting system: flushed or recessed.

Aluminium anodised end caps with matt finish or electrostatic 100% polyester paint with textured-finish.