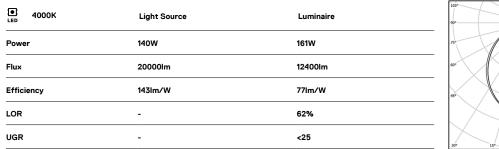

## U120 IP54 Surface

140W / 12400lm / 4000K / DALI / Diffuse / 2319mm

62117

Design: Eduardo Souto de Moura Surface luminaire with housing made of aluminium profile with 25micron maximum corrosion resistance anodization with matt finish or with textured electrostatic 100% polyester paint.

LED CRI>80 / >50.000h, L80/B10 / 3-step MacAdam Power supply included. IP54 | 230Vac | 50/60Hz

• (

Finishes

O .01 White / RAL 9010

• .02 Black / RAL 9005

.10 Anodised aluminium

For the specific supply of "DALI 2" drivers, please contact: support@om-light.com

Data according to regulations

2019/2020/EU supplemented by 2021/341 |2019/2015/EU supplemented by 2021/340/EU Energy Consumption Labelling Ordinance. This product contains light sources of efficiency class C Model Identifier WU-M-536-S-BC-840