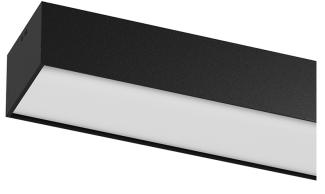

## U120 IP54 Surface

140W / 12400lm / 4000K / DALI / Diffuse / 2319mm

62117

Design: Eduardo Souto de Moura Surface luminaire with housing made of aluminium profile with 25micron maximum corrosion resistance anodization with matt finish or with textured electrostatic 100% polyester paint.

Frosted polycarbonate diffuser with user friendly clipping system and double fitting system: flushed or recessed.

Aluminium anodised end caps with matt finish or electrostatic 100% polyester paint with textured-finish.