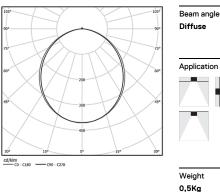

## U120 Made-to-measure

19W / 1400lm / 3000K / On/Off / Diffuse / 571mm

62120

Design: O/M

LED light source with good colour consistency and long operation lifespan.

LED CRI>80 / >50.000h, L80/B10 / 3-step MacAdam Power supply included. IP20 | 230Vac | 50/60Hz

(i) (i)

3 Fitting accessories 4 Profile coupling

diffuser Light Source B LED Modules

3000K Light Source Luminaire 19W 23,2W Power 1400lm Flux 2260lm Efficiency 119im/W 60lm/W LOR 62% -UGR <25 -

Finishes

Choose the length and layout of the system exactly as you want it, to model the right lighting functions for different tasks. For further information please contact: support@om-light.com