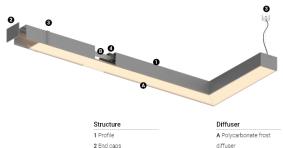

## U120 Made-to-measure

19W / 1400lm / 3000K / On/Off / Diffuse / 571mm

62120

Design: O/M

LED light source with good colour consistency and long operation lifespan.

LED CRI>80 / >50.000h, L80/B10 / 3-step MacAdam Power supply included. IP20 | 230Vac | 50/60Hz

(i) (i)

3 Fitting accessories 4 Profile coupling

diffuser Light Source B LED Modules

3000K Light Source Luminaire 19W 23,2W Power 1400lm Flux 2260lm Efficiency 119im/W 60lm/W LOR 62% -UGR <25 -

Finishes

Choose the length and layout of the system exactly as you want it, to model the right lighting functions for different tasks. For further information please contact: support@om-light.com