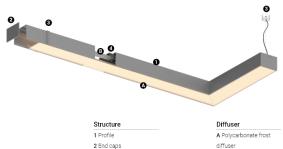

### Design: O/M

LED light source with good colour consistency and long operation lifespan.

LED CRI>80 / >50.000h, L80/B10 / 3-step MacAdam Power supply included. IP20 | 230Vac | 50/60Hz

(i) (i)

3 Fitting accessories 4 Profile coupling