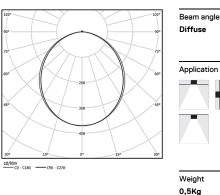

Light Source B LED Modules

3000K Light Source Luminaire 35W 41,2W Power Flux 4700lm 2900lm Efficiency 134lm/W 70lm/W LOR 62% -<25 UGR -

1 mm