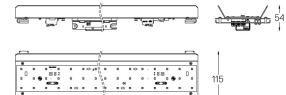

# **O/M**

## U120 Made-to-measure

35W / 2900lm / 3000K / On/Off / Diffuse / 571mm

62121

### Design: O/M

LED light source with good colour consistency and long operation lifespan.

LED CRI>80 / >50.000h, L80/B10 / 3-step MacAdam Power supply included. IP20 | 230Vac | 50/60Hz

(i) (i)



3 Fitting accessories 4 Profile coupling

Light Source B LED Modules

3000K Light Source Luminaire 35W 41,2W Power Flux 4700lm 2900lm Efficiency 134lm/W 70lm/W LOR 62% -<25 UGR -



1 mm



#### Finishes

Choose the length and layout of the system exactly as you want it, to model the right lighting functions for different tasks. For further information please contact: support@om-light.com

#### Data according to regulations

2019/2020/EU supplemented by 2021/341 |2019/2015/EU supplemented by 2021/340/EU Energy Consumption Labelling Ordinance. This product contains a light source of efficiency class D Model Identifier WU-M-536-S-BC-830

This page was generated on 2025-08-27. Click here for the latest version.

571

www.om-light.com / mail@om-light.com Rua Maurício Lourenço Oliveira 186, 4405-034 Vila Nova de Gaia, Porto. Portugal. / Apartado 1538 4401-901 Vila Nova de Gaia, Porto Portugal / tel. +351 223 710 419