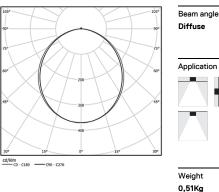

Light Source B LED Modules

| Led 3000К  | Light Source | Luminaire | 90* |
|------------|--------------|-----------|-----|
| Power      | 52W          | 62,4W     | 73  |
| Flux       | 7050lm       | 4350lm    | 60* |
| Efficiency | 133lm/W      | 70lm/W    | 450 |
| LOR        | -            | 62%       |     |
| UGR        | -            | <25       |     |