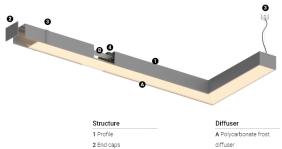

#### Design: O/M

LED light source with good colour consistency and long operation lifespan.

LED CRI>80 / >50.000h, L80/B10 / 3-step MacAdam Power supply included. IP20 | 230Vac | 50/60Hz

3 Fitting accessories 4 Profile coupling

#### Finishes

Choose the length and layout of the system exactly as you want it, to model the right lighting functions for different tasks. For further information please contact: support@om-light.com