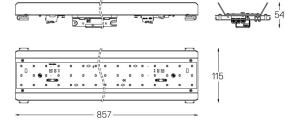

## U120 Made-to-measure

52W / 4350lm / 3000K / On/Off / Diffuse / 857mm

62123

#### Design: O/M

LED light source with good colour consistency and long operation lifespan.

LED CRI>80 / >50.000h, L80/B10 / 3-step MacAdam Power supply included. IP20 | 230Vac | 50/60Hz

3 Fitting accessories 4 Profile coupling