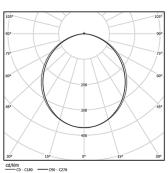

4 Profile coupling

| 3000K      | Light Source | Luminaire |
|------------|--------------|-----------|
| Power      | 48W          | 56,5W     |
| Flux       | 5650lm       | 3500lm    |
| Efficiency | 118lm/W      | 62lm/W    |
| LOR        | -            | 62%       |
| UGR        | -            | <25       |

Application

Beam angle Diffuse

Weight 0,58Kg