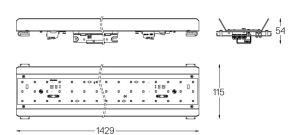

## Made-to-measure

48W / 3500lm / 3000K / On/Off / Diffuse / 1429mm

62126

Design: O/M

LED light source with good colour consistency and long operation lifespan.

LED CRI>80 / >50.000h, L80/B10 / 3-step MacAdam Power supply included. IP20 | 230Vac | 50/60Hz

A Polycarbonate frost

diffuser

Light Source

B LED Modules

| 0 0     | 0   |          |
|---------|-----|----------|
| Structi | Ire | Diffusor |

1 Profile

2 End caps

3 Fitting accessories

Application

Beam angle Diffuse

Weight 0,58Kg