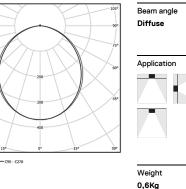

3000K Light Source Luminaire 57W 67,1W Power Flux 6780lm 4200lm Efficiency 119lm/W 63lm/W LOR 62% -<25 UGR -