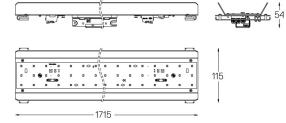

## U120 Made-to-measure

57W / 4200lm / 3000K / On/Off / Diffuse / 1715mm

62128

### Design: O/M

LED light source with good colour consistency and long operation lifespan.

LED CRI>80 / >50.000h, L80/B10 / 3-step MacAdam Power supply included. IP20 | 230Vac | 50/60Hz

3 Fitting accessories 4 Profile coupling