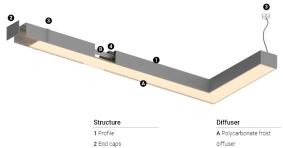

### Design: O/M

LED light source with good colour consistency and long operation lifespan.

LED CRI>80 / >50.000h, L80/B10 / 3-step MacAdam Power supply included. IP20 | 230Vac | 50/60Hz

3 Fitting accessories 4 Profile coupling

#### Finishes

cd/klm \_\_\_\_\_C0 - C180

Choose the length and layout of the system exactly as you want it, to model the right lighting functions for different tasks. For further information please contact: support@om-light.com