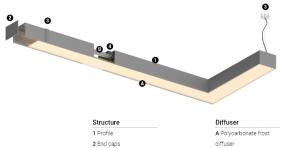

## Design: O/M

LED light source with good colour consistency and long operation lifespan.

LED CRI>80 / >50.000h, L80/B10 / 3-step MacAdam Power supply included. IP20 | 230Vac | 50/60Hz

3 Fitting accessories 4 Profile coupling