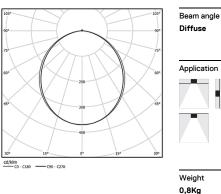

3000K Light Source Luminaire 57W 67,1W Power Flux 6780lm 4200lm Efficiency 119lm/W 63lm/W LOR 62% -UGR <25 -

Finishes

Choose the length and layout of the system exactly as you want it, to model the right lighting functions for different tasks. For further information please contact: support@om-light.com