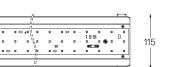

## Design: O/M

LED light source with good colour consistency and long operation lifespan.

LED CRI>80 / >50.000h, L80/B10 / 3-step MacAdam Power supply included. IP20 | 230Vac | 50/60Hz

3 Fitting accessories 4 Profile coupling