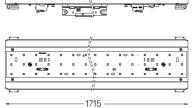

## U120 Made-to-measure

57W / 4200lm / 3000K / On/Off + E-KIT / Diffuse / 1715mm

62130

## Design: O/M

LED light source with good colour consistency and long operation lifespan.

LED CRI>80 / >50.000h, L80/B10 / 3-step MacAdam Power supply included. IP20 | 230Vac | 50/60Hz

3 Fitting accessories 4 Profile coupling