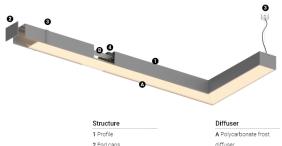

)

2 End caps 3 Fitting accessories 4 Profile coupling

diffuser Light Source B LED Modules

|            | Light Source | Luminaire | 105*<br>90° |
|------------|--------------|-----------|-------------|
| Power      | 19W          | 23,2W     | 75*         |
| Flux       | 2260lm       | 1400lm    | 60*         |
| Efficiency | 119Im/W      | 60lm/W    | 450         |
| LOR        | -            | 62%       |             |
| UGR        | -            | <25       |             |