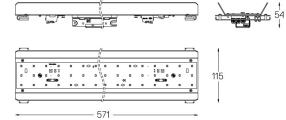

## U120 Made-to-measure

19W / 1400lm / 3000K / DALI / Diffuse / 571mm

62132

Design: O/M

LED light source with good colour consistency and long operation lifespan.

LED CRI>80 / >50.000h, L80/B10 / 3-step MacAdam Power supply included. IP20 | 230Vac | 50/60Hz

)

2 End caps 3 Fitting accessories 4 Profile coupling

diffuser Light Source B LED Modules

|            | Light Source | Luminaire | 105*<br>90° |
|------------|--------------|-----------|-------------|
| Power      | 19W          | 23,2W     | 75*         |
| Flux       | 2260lm       | 1400lm    | 60*         |
| Efficiency | 119Im/W      | 60lm/W    | 450         |
| LOR        | -            | 62%       |             |
| UGR        | -            | <25       |             |