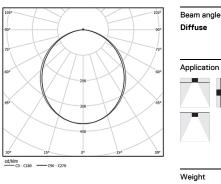

)

2 End caps 3 Fitting accessories 4 Profile coupling

diffuser Light Source B LED Modules

|            | Light Source | Luminaire | 105*<br>90° |
|------------|--------------|-----------|-------------|
| Power      | 19W          | 23,2W     | 75*         |
| Flux       | 2260lm       | 1400lm    | 60*         |
| Efficiency | 119Im/W      | 60lm/W    | 450         |
| LOR        | -            | 62%       |             |
| UGR        | -            | <25       |             |

Diffuse

0,5Kg

Finishes

For the specific supply of "DALI 2" drivers, please contact: support@om-light.com

Choose the length and layout of the system exactly as you want it, to model the right lighting functions for different tasks. For further information please contact: support@om-light.com