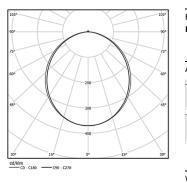

(L) (C

3 Fitting accessories 4 Profile coupling

A Polycarbonate frost Light Source B LED Modules

3000K Light Source Luminaire 35W 41,2W Power 4700lm 2900lm Flux Efficiency 134lm/W 70lm/W LOR 62% -<25 UGR -

Beam angle Diffuse

Weight 0,5Kg

Finishes

For the specific supply of "DALI 2" drivers, please contact: support@om-light.com

Choose the length and layout of the system exactly as you want it, to model the right lighting functions for different tasks. For further information please contact: support@om-light.com