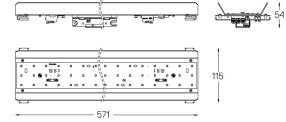

## **U120** Made-to-measure

35W / 2900lm / 3000K / DALI / Diffuse / 62133 571mm

Design: O/M

LED light source with good colour consistency and long operation lifespan.

LED CRI>80 / >50.000h, L80/B10 / 3-step MacAdam Power supply included. IP20 | 230Vac | 50/60Hz

(L) (C

3 Fitting accessories 4 Profile coupling

A Polycarbonate frost Light Source B LED Modules

3000K Light Source Luminaire 35W 41,2W Power 4700lm 2900lm Flux Efficiency 134lm/W 70lm/W LOR 62% -<25 UGR -

Beam angle Diffuse

Weight 0,5Kg

Finishes

For the specific supply of "DALI 2" drivers, please contact: support@om-light.com

Choose the length and layout of the system exactly as you want it, to model the right lighting functions for different tasks. For further information please contact: support@om-light.com