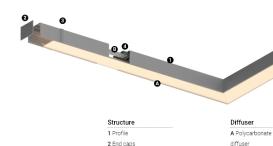

(L) (C

3 Fitting accessories 4 Profile coupling

A Polycarbonate frost Light Source B LED Modules

3000K Light Source Luminaire 35W 41,2W Power 4700lm 2900lm Flux Efficiency 134lm/W 70lm/W LOR 62% -<25 UGR -

Beam angle Diffuse

Weight 0,5Kg

Finishes

For the specific supply of "DALI 2" drivers, please contact: support@om-light.com

Choose the length and layout of the system exactly as you want it, to model the right lighting functions for different tasks. For further information please contact: support@om-light.com