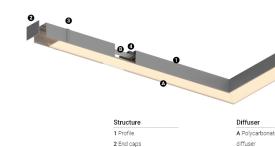

## **O/M**

## **U120** Made-to-measure

29W / 2100lm / 3000K / DALI / Diffuse / 62134 857mm

Design: O/M

LED light source with good colour consistency and long operation lifespan.

LED CRI>80 / >50.000h, L80/B10 / 3-step MacAdam Power supply included. IP20 | 230Vac | 50/60Hz

(L) (C







1 mm

Power

Flux Efficiency

LOR

UGR

3000K



## Finishes

For the specific supply of "DALI 2" drivers, please contact: support@om-light.com

Choose the length and layout of the system exactly as you want it, to model the right lighting functions for different tasks. For further information please contact: support@om-light.com

Beam angle

Application

Weight 0,51Kg

Diffuse

Data according to regulations

2019/2020/EU supplemented by 2021/341 |2019/2015/EU supplemented by 2021/340/EU Energy Consumption Labelling Ordinance. This product contains light sources of efficiency class D Model Identifier WU-M-526-S-BC-830, WU-M-536-S-BC-830

3 Fitting accessories 4 Profile coupling

857