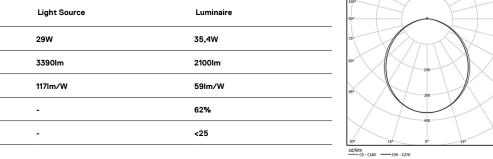

## **U120** Made-to-measure

29W / 2100lm / 3000K / DALI / Diffuse / 62134 857mm

Design: O/M

LED light source with good colour consistency and long operation lifespan.

LED CRI>80 / >50.000h, L80/B10 / 3-step MacAdam Power supply included. IP20 | 230Vac | 50/60Hz

(L) (C

1 mm

Power

Flux Efficiency

LOR

UGR

3000K

Beam angle

Application

Weight 0,51Kg

Diffuse

Data according to regulations

2019/2020/EU supplemented by 2021/341 |2019/2015/EU supplemented by 2021/340/EU Energy Consumption Labelling Ordinance. This product contains light sources of efficiency class D Model Identifier WU-M-526-S-BC-830, WU-M-536-S-BC-830