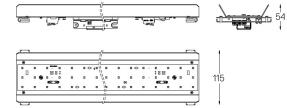

Beam angle

Application

Weight 0,51Kg

Diffuse

Data according to regulations

2019/2020/EU supplemented by 2021/341 |2019/2015/EU supplemented by 2021/340/EU Energy Consumption Labelling Ordinance. This product contains light sources of efficiency class D Model Identifier WU-M-526-S-BC-830, WU-M-536-S-BC-830