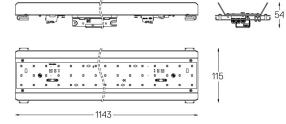

## U120 Made-to-measure

38W / 2800lm / 3000K / DALI / Diffuse / 1143mm

62136

Design: O/M

LED light source with good colour consistency and long operation lifespan.

LED CRI>80 / >50.000h, L80/B10 / 3-step MacAdam Power supply included. IP20 | 230Vac | 50/60Hz

Beam angle Diffuse

Weight 0,57Kg

Finishes

For the specific supply of "DALI 2" drivers, please contact: support@om-light.com

Choose the length and layout of the system exactly as you want it, to model the right lighting functions for different tasks. For further information please contact: support@om-light.com