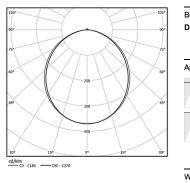

)

2 End caps 3 Fitting accessories 4 Profile coupling

diffuser Light Source B LED Modules

| ● 3000K    | Light Source | Luminaire | 105° |
|------------|--------------|-----------|------|
| Power      | 38W          | 34,1W     | 75°  |
| Flux       | 4520lm       | 2800lm    | 600  |
| Efficiency | 161im/W      | 82lm/W    | 450  |
| LOR        | -            | 62%       |      |
| UGR        | -            | <25       |      |