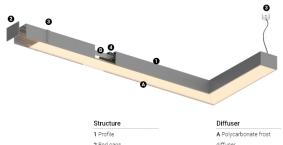

## U120 Made-to-measure

38W / 2800lm / 3000K / DALI / Diffuse / 1143mm

62136

Design: O/M

LED light source with good colour consistency and long operation lifespan.

LED CRI>80 / >50.000h, L80/B10 / 3-step MacAdam Power supply included. IP20 | 230Vac | 50/60Hz

)

2 End caps 3 Fitting accessories 4 Profile coupling

diffuser Light Source B LED Modules

| ● 3000K    | Light Source | Luminaire | 105° |
|------------|--------------|-----------|------|
| Power      | 38W          | 34,1W     | 75°  |
| Flux       | 4520lm       | 2800lm    | 600  |
| Efficiency | 161im/W      | 82lm/W    | 450  |
| LOR        | -            | 62%       |      |
| UGR        | -            | <25       |      |

Beam angle Diffuse

Weight 0,57Kg

Finishes

For the specific supply of "DALI 2" drivers, please contact: support@om-light.com

Choose the length and layout of the system exactly as you want it, to model the right lighting functions for different tasks. For further information please contact: support@om-light.com