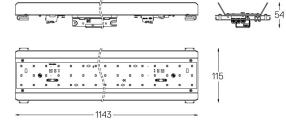

## **U120** Made-to-measure

70W / 5800lm / 3000K / DALI / Diffuse / 1143mm

62137