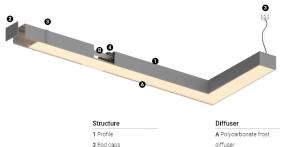

## Design: O/M

LED light source with good colour consistency and long operation lifespan.

LED CRI>80 / >50.000h, L80/B10 / 3-step MacAdam Power supply included. IP20 | 230Vac | 50/60Hz

(L) (C

3 Fitting accessories 4 Profile coupling