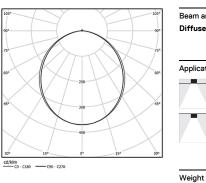

diffuser Light Source B LED Modules

3000K Light Source Luminaire 70W 82,4W Power 9400lm 5800lm Flux Efficiency 134lm/W 70lm/W LOR 62% -<25 UGR -

Beam angle Diffuse

0,57Kg

Finishes

For the specific supply of "DALI 2" drivers, please contact: support@om-light.com