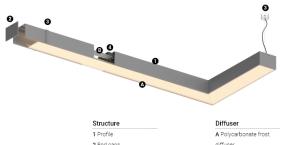

(L) (C

2 End caps 3 Fitting accessories 4 Profile coupling

diffuser Light Source B LED Modules

3000K Light Source Luminaire 48W 56,5W Power 5650lm 3500lm Flux Efficiency 118lm/W 62lm/W LOR 62% -UGR <25 -