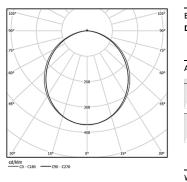

Beam angle Diffuse

Weight 0,58Kg

Finishes

For the specific supply of "DALI 2" drivers, please contact: support@om-light.com

Choose the length and layout of the system exactly as you want it, to model the right lighting functions for different tasks. For further information please contact: support@om-light.com