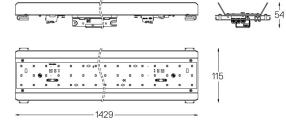

## **U120** Made-to-measure

48W / 3500lm / 3000K / DALI / Diffuse / 1429mm

62138

Design: O/M

LED light source with good colour consistency and long operation lifespan.

LED CRI>80 / >50.000h, L80/B10 / 3-step MacAdam Power supply included. IP20 | 230Vac | 50/60Hz

(L) (C

2 End caps 3 Fitting accessories 4 Profile coupling

diffuser Light Source B LED Modules

3000K Light Source Luminaire 48W 56,5W Power 5650lm 3500lm Flux Efficiency 118lm/W 62lm/W LOR 62% -UGR <25 -

Beam angle Diffuse

Weight 0,58Kg

Finishes

For the specific supply of "DALI 2" drivers, please contact: support@om-light.com

Choose the length and layout of the system exactly as you want it, to model the right lighting functions for different tasks. For further information please contact: support@om-light.com