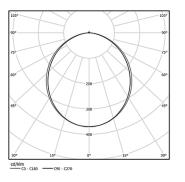

(L) (C

2 End caps 3 Fitting accessories 4 Profile coupling

3000K Light Source Luminaire 87W 101W Power 11750lm 7250lm Flux Efficiency 134lm/W 72lm/W LOR 62% \_ <25 UGR -

Beam angle Diffuse

Weight 0,58Kg

Finishes