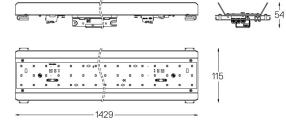

## **U120** Made-to-measure

87W / 7250lm / 3000K / DALI / Diffuse / 1429mm

62139

Design: O/M

LED light source with good colour consistency and long operation lifespan.

LED CRI>80 / >50.000h, L80/B10 / 3-step MacAdam Power supply included. IP20 | 230Vac | 50/60Hz

(L) (C

2 End caps 3 Fitting accessories 4 Profile coupling

3000K Light Source Luminaire 87W 101W Power 11750lm 7250lm Flux Efficiency 134lm/W 72lm/W LOR 62% \_ <25 UGR -

Beam angle Diffuse

Weight 0,58Kg

Finishes