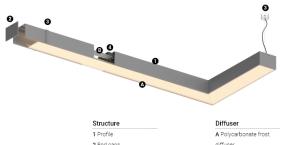

(L) (C

2 End caps 3 Fitting accessories 4 Profile coupling

3000K Light Source Luminaire 87W 101W Power 11750lm 7250lm Flux Efficiency 134lm/W 72lm/W LOR 62% \_ <25 UGR -

Beam angle Diffuse

Weight 0,58Kg

Finishes